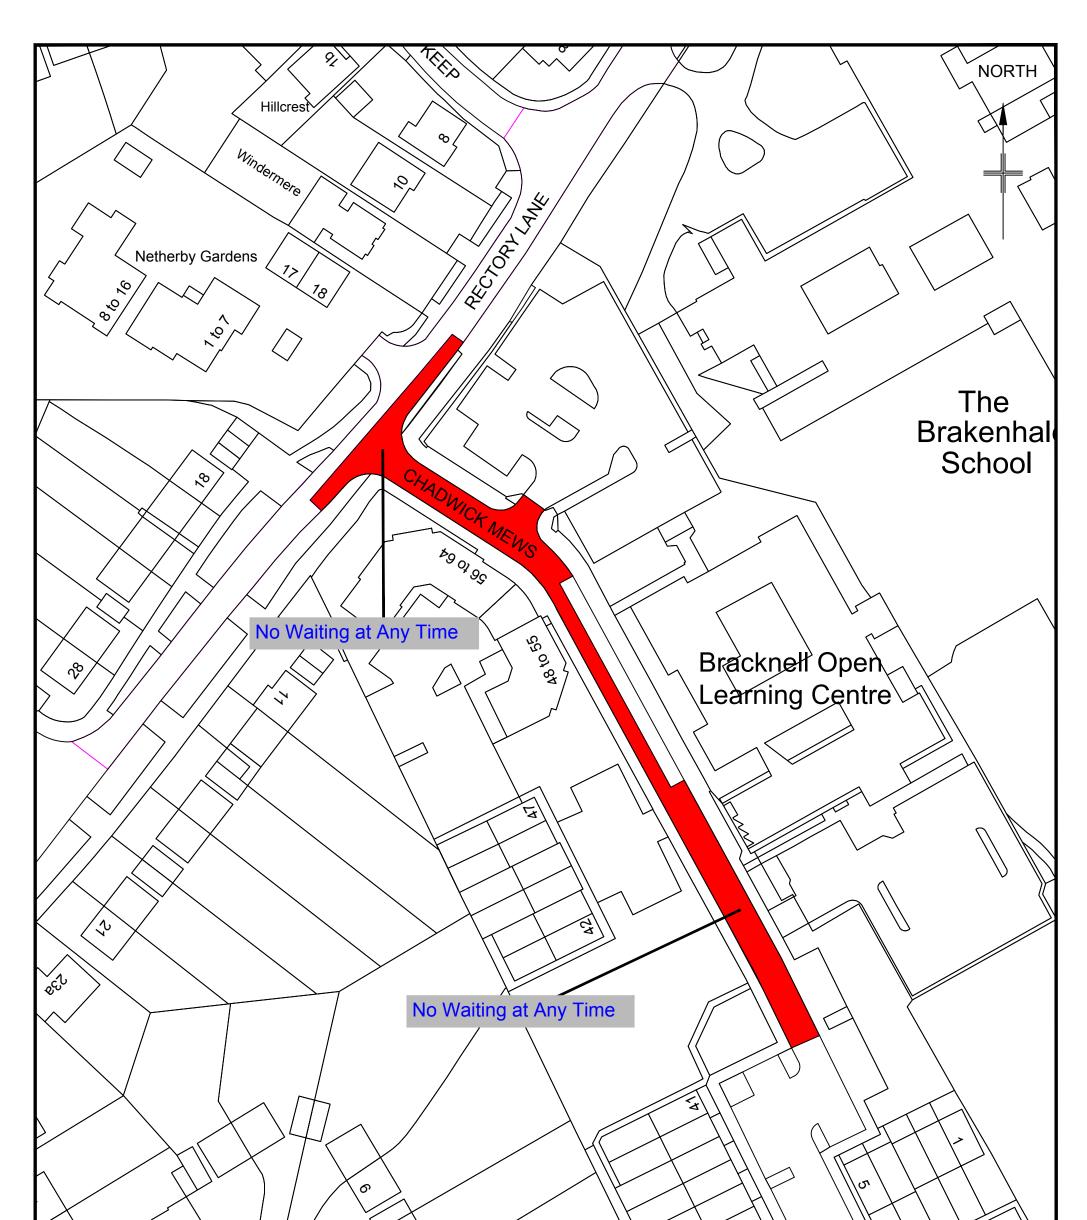

| © Crown Copyright and database rights 2012<br>Ordnance Survey LA100019488                           |                                                                                                                                                         |                                                                                                                                                                                                                                                    |    |
|-----------------------------------------------------------------------------------------------------|---------------------------------------------------------------------------------------------------------------------------------------------------------|----------------------------------------------------------------------------------------------------------------------------------------------------------------------------------------------------------------------------------------------------|----|
| Bracknell<br>Forest<br>Council<br>ENVIRONMENT, CULTURE & COMMUNITIES<br>Transport Engineering Group | Notes:<br>1. Any restrictions shown on this drawing are in addtion to those shown,<br>or supercede those shown in the same location, on Plan no. KK/13. | Project title<br>Borough Wide Parking Restriction TRO 2017   Drawing title<br>Chadwick Mews, Bracknell   Prepared<br>by TA Checked<br>by NR   Scale 1 : 1250 (A3) Date Jan 2018   Project<br>Number Drawing Number Amend<br>Letter Priject<br>Suff | nt |